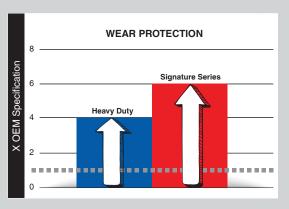

#### **AMSOIL Signature Series Max-Duty Synthetic Diesel Oil**

- ✓ Our most advanced formula
- ✓ 6X more engine protection\*
- ✓ Compatible with all exhaust treatment devices
- ✓ Available in 5W-30, 0W-40, 5W-40 and 15W-40

\*Based on independent testing in the Detroit Diesel DD13 Scuffing Test for specification DFS 93K222 using 5W-30 as worst-case representation.

- ✓ Excellent protection and performance
- ✓ Compatible with all exhaust treatment devices
- ✓ Available in 10W-30, 5W-40 and 15W-40

### **AMSOIL Heavy-Duty Synthetic Diesel Oil**

- ✓ 4X more engine protection\*

Order by Phone 1-800-956-5695 - Give Operator Reference #6096636