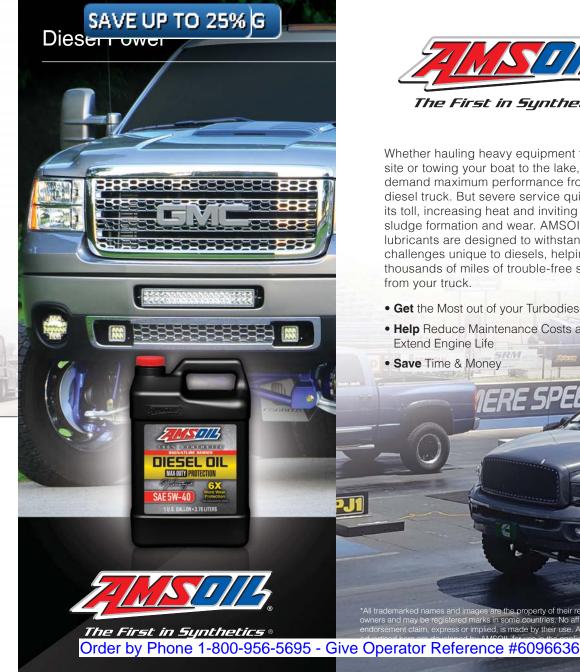

Whether hauling heavy equipment to a job site or towing your boat to the lake, you demand maximum performance from your diesel truck. But severe service quickly takes its toll, increasing heat and inviting damaging sludge formation and wear. AMSOIL synthetic lubricants are designed to withstand the challenges unique to diesels, helping you get thousands of miles of trouble-free service from your truck.

- Get the Most out of your Turbodiesel Truck
- Help Reduce Maintenance Costs and Extend Engine Life

\*All trademarked names and images are the property of their respective owners and may be registered marks in some countries. No affiliation or